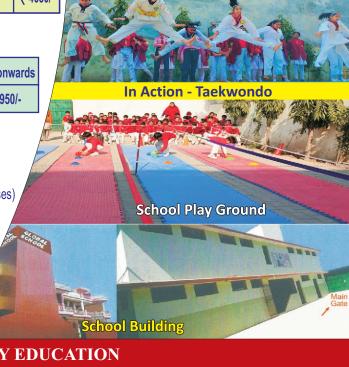

At Global school, we believe in nurturing excellence, fostering creativity, and building strong foundations for lifelong success. We strive to bring out the creative aspect of each child, through various activities like English creative writing, poem recitation, English & Hindi plays, Maths Marathon and many more. Morning assemblies held in the school, equip the child with the much needed awareness of relevant issues and provide solutions for the same. Children are taught important life skills through skits, plays, dances, that would stand them in good stead, throughout their lives. All these activities provide a better scope for the child to grow at their own level and excel as per their individual interests.